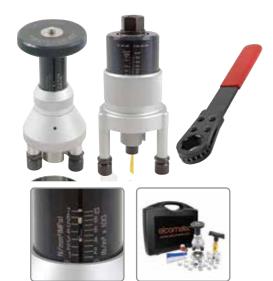

## Elcometer 106 Pull-Off Adhesion Tester

This easy to operate and fully portable Type II adhesion gauge provides a numerical value for adhesion.

Applications include paint or plasma spray on bridge decking, coatings on steel, aluminium, concrete etc.

- Supplied in a carry case ideal for site tests
- Hand operated no power supply necessary
- Includes a cutter for EN13144 and ISO 4624 tests

#### **Test Method**

A test dolly is bonded to the coating using an adhesive. The Elcometer 106 houses a spring arrangement which applies a lift force to the dolly as the tension is increased.

When the coating is pulled off the surface, an indicator on the scale shows the numerical value of adhesion expressed in terms of the force per unit area required to remove the dolly.

#### STANDARDS:

AS 1580.408.5, ASTM D 4541, AS/NZS 1580.408.5, EN 13144, EN 24624, ISO 4624, ISO 16276-1, JIS K 5600-5-7, NF T30-062, NF T30-606

|                     |                                                                                                                                                                             |                                      | Range              |            |             |
|---------------------|-----------------------------------------------------------------------------------------------------------------------------------------------------------------------------|--------------------------------------|--------------------|------------|-------------|
| Part Number         | Description                                                                                                                                                                 | MPa (N/mm²)                          | kg/cm <sup>2</sup> | psi        | Certificate |
| F1061               | Elcometer 106 Adhesion Tester - Scale 1                                                                                                                                     | 0.5 - 3.5                            | 5 - 35             | 72 - 500   | 0           |
| F1062               | Elcometer 106 Adhesion Tester - Scale 2                                                                                                                                     | 1 - 7.0                              | 10 - 70            | 145 - 1000 | 0           |
| F1063               | Elcometer 106 Adhesion Tester - Scale 3                                                                                                                                     | 3 - 15                               | 30 - 150           | 435 - 2000 | 0           |
| F1064               | Elcometer 106 Adhesion Tester - Scale 4                                                                                                                                     | 5 - 22                               | 50 - 220           | 725 - 3200 | 0           |
| F1065               | Elcometer 106 Adhesion Tester - Scale 5                                                                                                                                     | 0.05 - 0.2                           | 0.5 - 2.0          | 7.25 - 30  | 0           |
| Dimensions          | Scales 1, 2, 5: 175 x 76mm (7 x 3") Scales 3 and 4: 185 x 76mm (7.5 x 3")                                                                                                   |                                      |                    |            |             |
| Dolly Diameter      | 20mm (0.76")                                                                                                                                                                | Dolly Area                           | 314mm² (0.49       | sq inch)   |             |
| Gross weight of Kit | Scale 1, 2 and 5: 2.8kg (6.2lb) Scale 3:                                                                                                                                    | 4.2kg (9.3lb) Scale 4: 4.5kg (9.9lb) |                    |            |             |
| Packing List        | Elcometer 106 Pull-Off Adhesion Tester, pack of 20 dollies, Araldite adhesive, base support ring, magnetic dolly clamp, dolly cutter, carry case and operating instructions |                                      |                    |            |             |